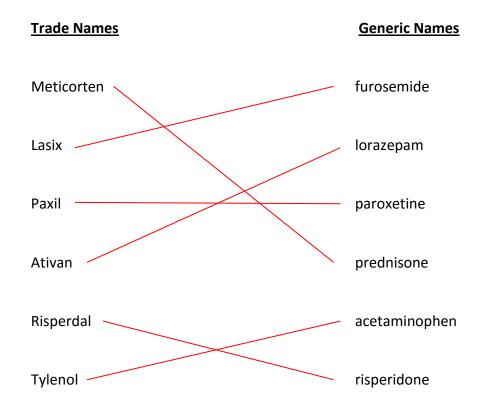

Learning Exercise KEY: Drug Names

The drugs listed below are the generic or trade names for several common drugs. Match the correct generic and trade names by drawing a line to connect them